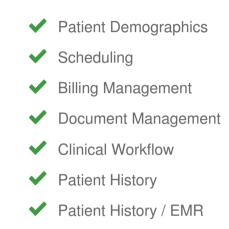

| 1-10 PHYSICIANS         | ✓ |
|-------------------------|---|
| 11-50 PHYSICIANS        | × |
| OVER 50 PHYSICIANS      | × |
| SOFTWARE FEATURES       |   |
| APPOINTMENT MANAGEMENT  | × |
| BILLING MANAGEMENT      | ✓ |
| CLINICAL WORKFLOW       | ✓ |
| DOCUMENT MANAGEMENT     | × |
| EM CODING               | × |
| INSURANCE AND CLAIMS    | × |
| LAB INTEGRATION         | × |
| MEDICAL TEMPLATES       | × |
| PATIENT DEMOGRAPHICS    | ✓ |
| PATIENT HISTORY         | ✓ |
| PATIENT PORTAL          | × |
| REFERRALS               | × |
| REPORTING AND ANALYTICS | × |
| SCHEDULING              | ✓ |
| VOICE RECOGNITION       | × |
| E-PRESCRIPTION          | × |
|                         |   |