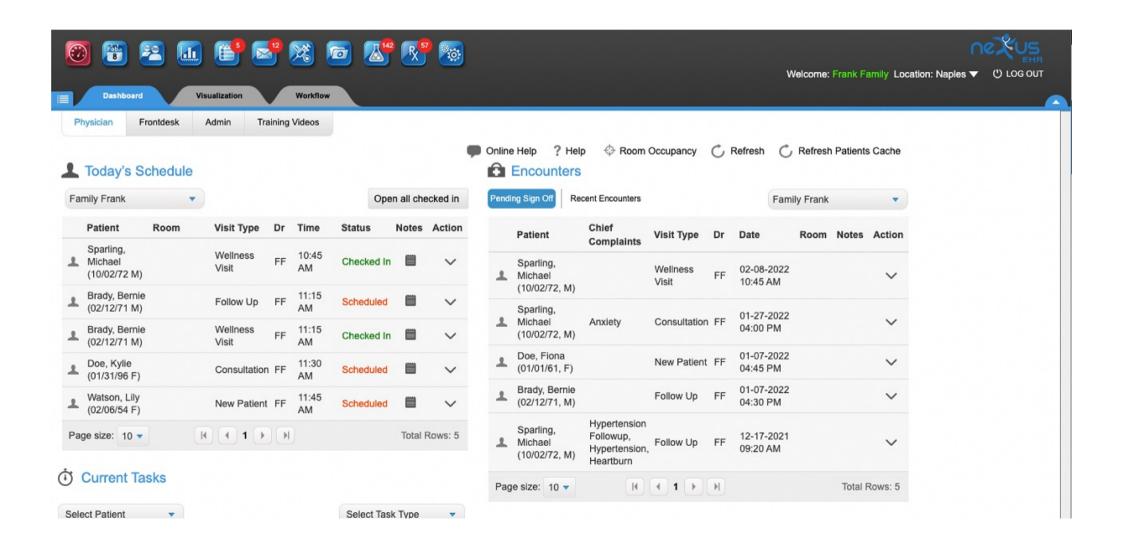

| REPORTING AND ANALYTICS | ✓ |
| SCHEDULING              | ✓ |
| VOICE RECOGNITION       | ✓ |
| E-PRESCRIPTION          | ✓ |
| FURTHER INFORMATION     |   |
|                         |   |

| ONC-ATCB CERTIFYING BODY | Drummond                                                                            |
|--------------------------|-------------------------------------------------------------------------------------|
| ONC-ATCB                 | 2015 edition                                                                        |
| IMPLEMENTATION TIMEFRAME | 4 weeks                                                                             |
| PRICING                  | \$275 per month / provider with a one-time setup fee (implementation cost) of \$550 |



## **SOFTWARE SCREENSHOTS**