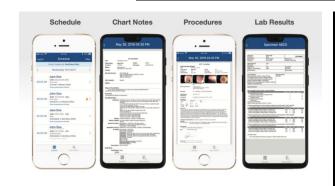

| × |
| CHIROPRACTIC                     | × |
| SOFTWARE FEATURES                |   |
| APPOINTMENT MANAGEMENT           | × |
| BILLING MANAGEMENT               | ✓ |
| CLINICAL WORKFLOW                | ✓ |
| DOCUMENT MANAGEMENT              | × |
| EM CODING                        | ✓ |
| INSURANCE AND CLAIMS             | ✓ |
|                                  |   |

| LAB INTEGRATION         | × |
|-------------------------|---|
| MEDICAL TEMPLATES       | × |
| PATIENT DEMOGRAPHICS    | × |
| PATIENT HISTORY         | ✓ |
| PATIENT PORTAL          | ✓ |
| REFERRALS               | × |
| REPORTING AND ANALYTICS | ✓ |
| SCHEDULING              | ✓ |
| VOICE RECOGNITION       | × |
| E-PRESCRIPTION          | × |
| FURTHER INFORMATION     |   |



## **SOFTWARE SCREENSHOTS**