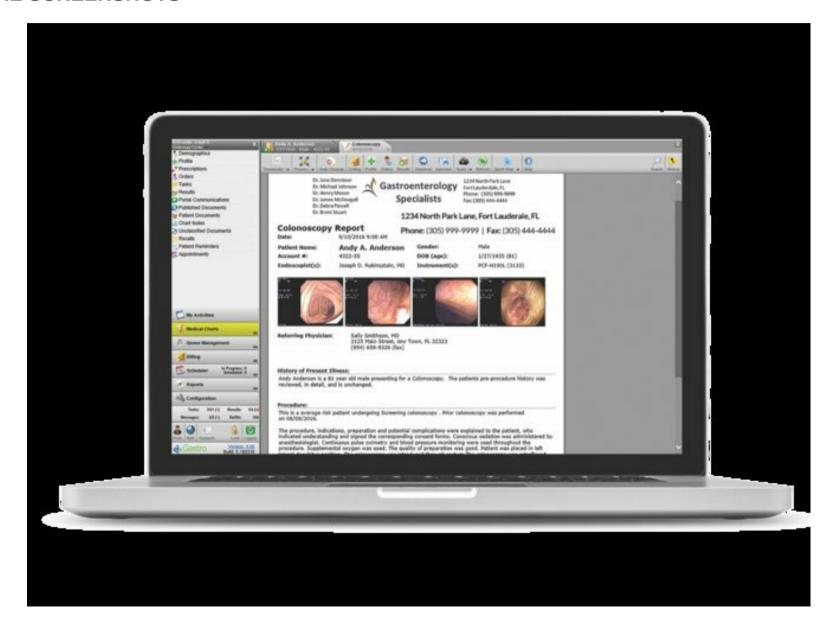

| × |
| CHIROPRACTIC                     | × |
| SOFTWARE FEATURES                |   |
| APPOINTMENT MANAGEMENT           | × |
| BILLING MANAGEMENT               | ✓ |
| CLINICAL WORKFLOW                | ✓ |
| DOCUMENT MANAGEMENT              | × |
| EM CODING                        | ✓ |
| INSURANCE AND CLAIMS             | ✓ |
|                                  |   |

| LAB INTEGRATION         | × |
|-------------------------|---|
| MEDICAL TEMPLATES       | × |
| PATIENT DEMOGRAPHICS    | × |
| PATIENT HISTORY         | ✓ |
| PATIENT PORTAL          | ✓ |
| REFERRALS               | × |
| REPORTING AND ANALYTICS | ✓ |
| SCHEDULING              | ✓ |
| VOICE RECOGNITION       | × |
| E-PRESCRIPTION          | × |
| FURTHER INFORMATION     |   |



## **SOFTWARE SCREENSHOTS**