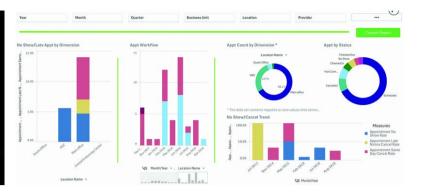

| × |
| CHIROPRACTIC                     | × |
| SOFTWARE FEATURES                |   |
| APPOINTMENT MANAGEMENT           | × |
| BILLING MANAGEMENT               | ✓ |
| CLINICAL WORKFLOW                | ✓ |
| DOCUMENT MANAGEMENT              | × |
| EM CODING                        | ✓ |
| INSURANCE AND CLAIMS             | ✓ |
|                                  |   |

| LAB INTEGRATION         | × |
|-------------------------|---|
| MEDICAL TEMPLATES       | × |
| PATIENT DEMOGRAPHICS    | × |
| PATIENT HISTORY         | ✓ |
| PATIENT PORTAL          | ✓ |
| REFERRALS               | × |
| REPORTING AND ANALYTICS | ✓ |
| SCHEDULING              | ✓ |
| VOICE RECOGNITION       | × |
| E-PRESCRIPTION          | × |
| FURTHER INFORMATION     |   |



## **SOFTWARE SCREENSHOTS**