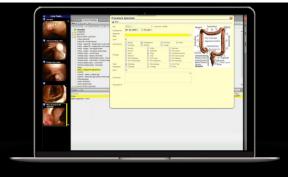

| × |
| CHIROPRACTIC                     | × |
| SOFTWARE FEATURES                |   |
| APPOINTMENT MANAGEMENT           | × |
| BILLING MANAGEMENT               | ✓ |
| CLINICAL WORKFLOW                | ✓ |
| DOCUMENT MANAGEMENT              | × |
| EM CODING                        | ✓ |
| INSURANCE AND CLAIMS             | ✓ |
|                                  |   |

| LAB INTEGRATION         | × |
|-------------------------|---|
| MEDICAL TEMPLATES       | × |
| PATIENT DEMOGRAPHICS    | × |
| PATIENT HISTORY         | ✓ |
| PATIENT PORTAL          | ✓ |
| REFERRALS               | × |
| REPORTING AND ANALYTICS | ✓ |
| SCHEDULING              | ✓ |
| VOICE RECOGNITION       | × |
| E-PRESCRIPTION          | × |
| FURTHER INFORMATION     |   |



## **SOFTWARE SCREENSHOTS**