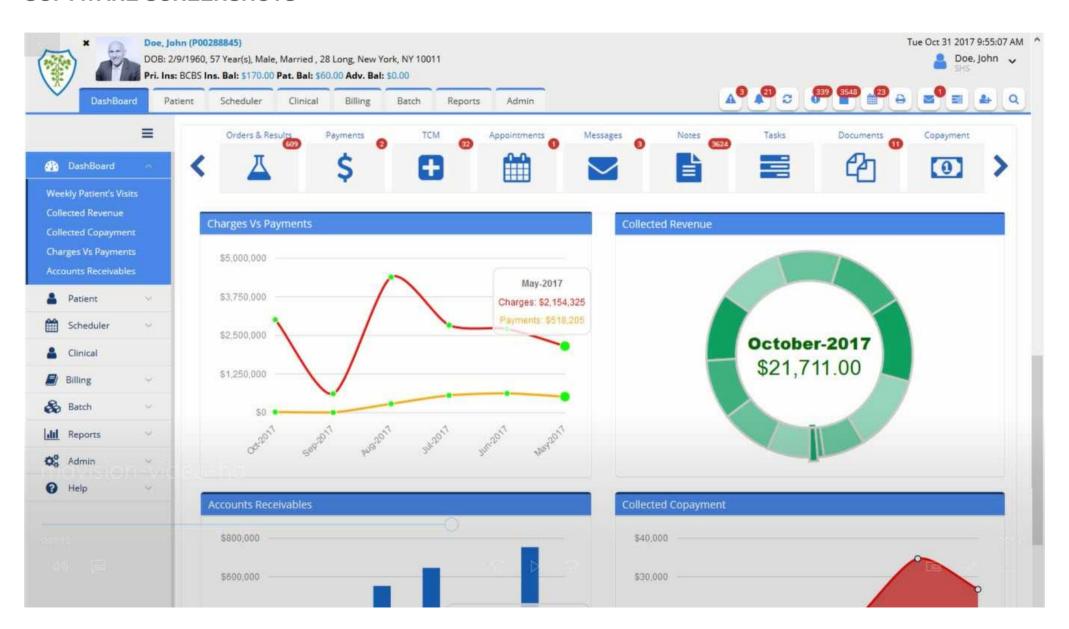

|
| EM CODING               | ✓        |
| INSURANCE AND CLAIMS    | ✓        |
| LAB INTEGRATION         | ✓        |
| MEDICAL TEMPLATES       | ✓        |
| PATIENT DEMOGRAPHICS    | ✓        |
| PATIENT HISTORY         | ✓        |
| PATIENT PORTAL          | ✓        |
| REFERRALS               | ✓        |
| REPORTING AND ANALYTICS | ✓        |
| SCHEDULING              | ✓        |
| VOICE RECOGNITION       | ✓        |
| E-PRESCRIPTION          | ✓        |
|                         |          |

| PRACTICES                | 5                  |
|--------------------------|--------------------|
| USERS                    | 500                |
| ONC-ATCB                 | 2018               |
| ONC-ATCB CERTIFYING BODY | Drummond Group LLC |



## **SOFTWARE SCREENSHOTS**