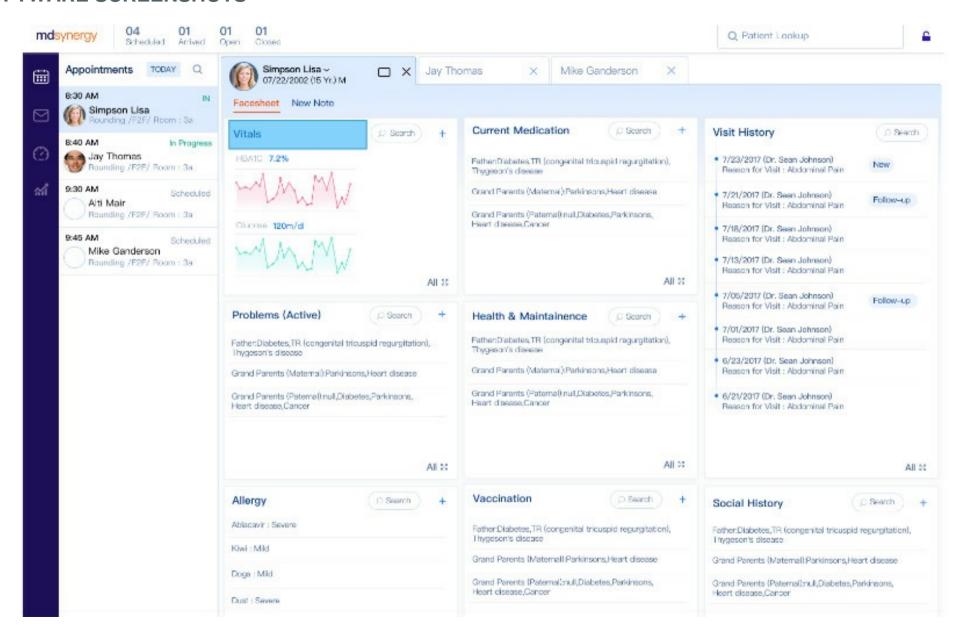

|
| MEDICAL TEMPLATES       | ✓        |
| PATIENT DEMOGRAPHICS    | ✓        |
| PATIENT HISTORY         | ✓        |
| PATIENT PORTAL          | ✓        |
| REFERRALS               | ✓        |
| REPORTING AND ANALYTICS | <b>✓</b> |
| SCHEDULING              | <b>✓</b> |
| VOICE RECOGNITION       | ✓        |
| E-PRESCRIPTION          | ×        |
|                         |          |

| FURTHER INFORMATION ONC-ATCB | 2014                       |
|------------------------------|----------------------------|
| ONC-ATCB CERTIFYING BODY     | ICSA Labs                  |
| PRICING                      | \$395 per provider / month |
| PRACTICES                    | 1000                       |
| USERS                        | 5000                       |



## SOFTWARE SCREENSHOTS