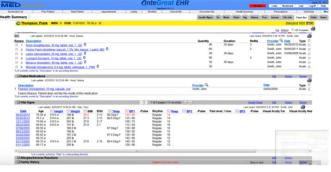

ND PHLEBOLOGY    | ×   |
| OTHER SPECIALTIES                   | ✓   |
| CHIROPRACTIC                        | ×   |
| PRACTICE SIZE                       |     |
| SOLO PRACTICE                       | ×   |
|                                     | • • |

| ✓ |
|---|
| ✓ |
| ✓ |
|   |
| ✓ |
| × |
| ✓ |
| ✓ |
| ✓ |
| × |
| × |
| ✓ |
| ✓ |
| ✓ |
| × |
| × |
| ✓ |
| ✓ |
| ✓ |
| ✓ |
|   |

| FURTHER INFORMATION      |                                          |
|--------------------------|------------------------------------------|
| ONC-ATCB                 | 2014                                     |
| ONC-ATCB CERTIFYING BODY | Drummond Group                           |
| PRICING                  | Monthly subscriptions per provider apply |

# **MCKESSON**

# **SOFTWARE SCREENSHOTS**









i or o pages ( to records) ......