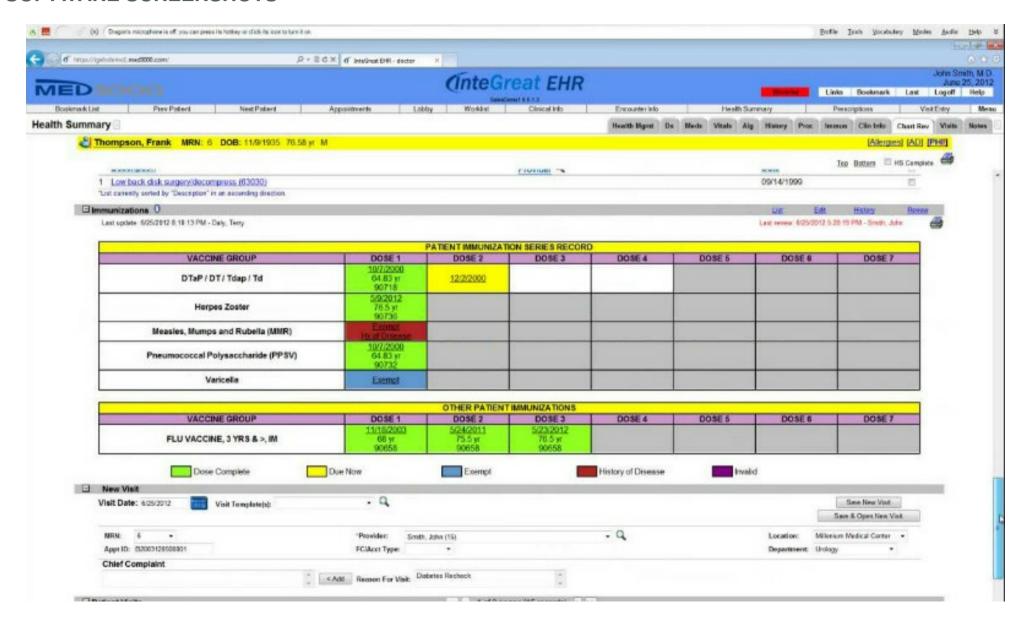

ASES AND PHLEBOLOGY    | ×   |
| OTHER SPECIALTIES                   | ✓   |
| CHIROPRACTIC                        | ×   |
| PRACTICE SIZE                       |     |
| SOLO PRACTICE                       | ×   |
|                                     | • • |

| ✓ |
|---|
| ✓ |
| ✓ |
|   |
| ✓ |
| × |
| ✓ |
| ✓ |
| ✓ |
| × |
| × |
| ✓ |
| ✓ |
| ✓ |
| × |
| × |
| ✓ |
| ✓ |
| ✓ |
| ✓ |
|   |

| FURTHER INFORMATION      |                                          |
|--------------------------|------------------------------------------|
| ONC-ATCB                 | 2014                                     |
| ONC-ATCB CERTIFYING BODY | Drummond Group                           |
| PRICING                  | Monthly subscriptions per provider apply |

# **MCKESSON**

# **SOFTWARE SCREENSHOTS**









i or o pages ( to records) ......