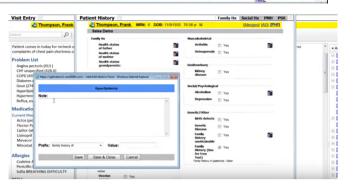

IALTIES                   | ✓   |
| CHIROPRACTIC                        | ×   |
| PRACTICE SIZE                       |     |
| SOLO PRACTICE                       | ×   |
|                                     | • • |

| ✓ |
|---|
| ✓ |
| ✓ |
|   |
| ✓ |
| × |
| ✓ |
| ✓ |
| ✓ |
| × |
| × |
| ✓ |
| ✓ |
| ✓ |
| × |
| × |
| ✓ |
| ✓ |
| ✓ |
| ✓ |
|   |

| FURTHER INFORMATION      |                                          |
|--------------------------|------------------------------------------|
| ONC-ATCB                 | 2014                                     |
| ONC-ATCB CERTIFYING BODY | Drummond Group                           |
| PRICING                  | Monthly subscriptions per provider apply |

# **MCKESSON**

# **SOFTWARE SCREENSHOTS**









i or o pages ( to records) ......