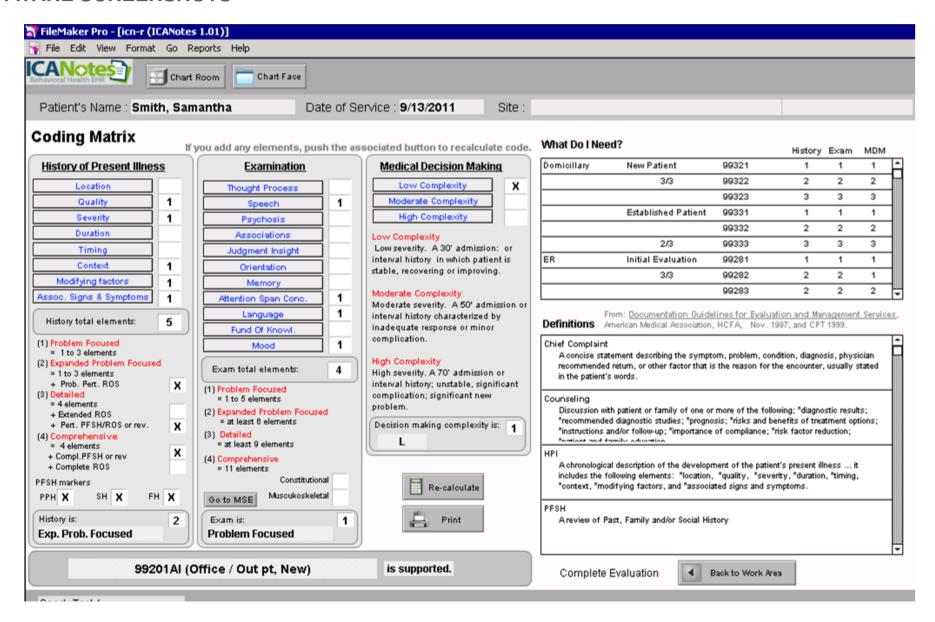

KFLOW       | ✓ |
| DOCUMENT MANAGEMENT     | ✓ |
| EM CODING               | ✓ |
| INSURANCE AND CLAIMS    | ✓ |
| LAB INTEGRATION         | ✓ |
| MEDICAL TEMPLATES       | ✓ |
| PATIENT DEMOGRAPHICS    | ✓ |
| PATIENT HISTORY         | ✓ |
| PATIENT PORTAL          | ✓ |
| REFERRALS               | ✓ |
| REPORTING AND ANALYTICS | ✓ |
| SCHEDULING              | ✓ |
| VOICE RECOGNITION       | ✓ |
|                         |   |

| E-PRESCRIPTION           | ✓                        |
|--------------------------|--------------------------|
| FURTHER INFORMATION      |                          |
| ONC-ATCB                 | 2014                     |
| ONC-ATCB CERTIFYING BODY | Drummond                 |
| PRICING                  | \$155 / provider / month |



### SOFTWARE SCREENSHOTS