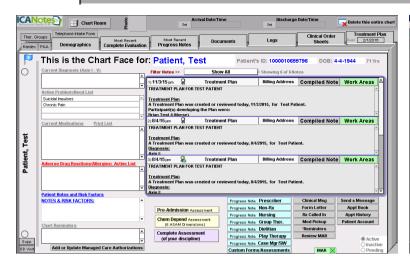

LOW       | ✓ |
| DOCUMENT MANAGEMENT     | ✓ |
| EM CODING               | ✓ |
| INSURANCE AND CLAIMS    | ✓ |
| LAB INTEGRATION         | ✓ |
| MEDICAL TEMPLATES       | ✓ |
| PATIENT DEMOGRAPHICS    | ✓ |
| PATIENT HISTORY         | ✓ |
| PATIENT PORTAL          | ✓ |
| REFERRALS               | ✓ |
| REPORTING AND ANALYTICS | ✓ |
| SCHEDULING              | ✓ |
| VOICE RECOGNITION       | ✓ |
|                         |   |

| E-PRESCRIPTION           | ✓                        |
|--------------------------|--------------------------|
| FURTHER INFORMATION      |                          |
| ONC-ATCB                 | 2014                     |
| ONC-ATCB CERTIFYING BODY | Drummond                 |
| PRICING                  | \$155 / provider / month |



### SOFTWARE SCREENSHOTS