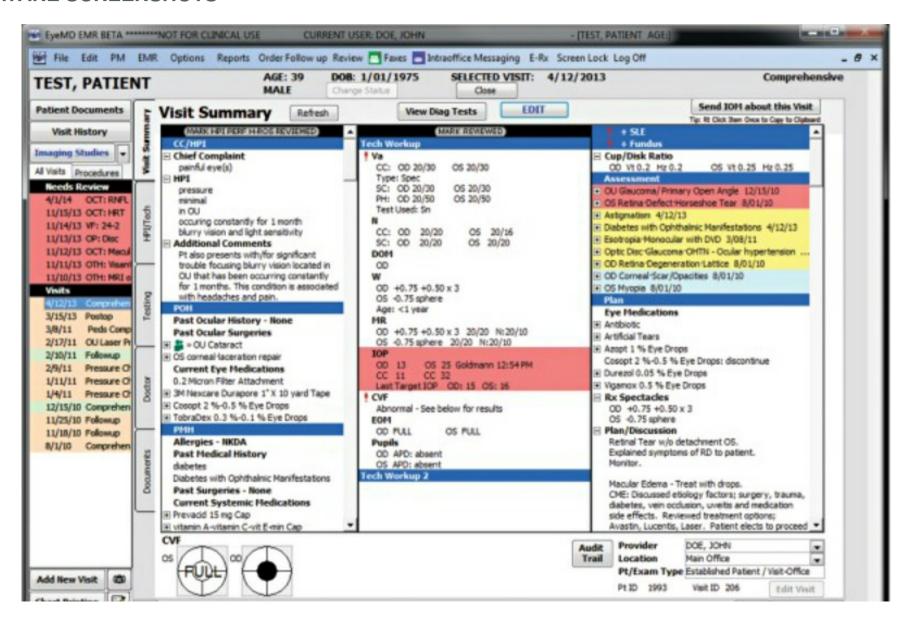

R 50 PHYSICIANS      | ✓ |
| SOFTWARE FEATURES       |   |
| APPOINTMENT MANAGEMENT  | × |
| BILLING MANAGEMENT      | × |
| CLINICAL WORKFLOW       | × |
| DOCUMENT MANAGEMENT     | ✓ |
| EM CODING               | ✓ |
| INSURANCE AND CLAIMS    | × |
| LAB INTEGRATION         | ✓ |
| MEDICAL TEMPLATES       | ✓ |
| PATIENT DEMOGRAPHICS    | ✓ |
| PATIENT HISTORY         | ✓ |
| PATIENT PORTAL          | × |
| REFERRALS               | × |
| REPORTING AND ANALYTICS | ✓ |
| SCHEDULING              | × |
| VOICE RECOGNITION       | × |
| E-PRESCRIPTION          | ✓ |

| FURTHER INFORMATION      |          |
|--------------------------|----------|
| ONC-ATCB                 | 2014     |
| ONC-ATCB CERTIFYING BODY | Drummond |
| PRICING                  | n/a      |



## SOFTWARE SCREENSHOTS



Edit Pt Sion Chart & Next