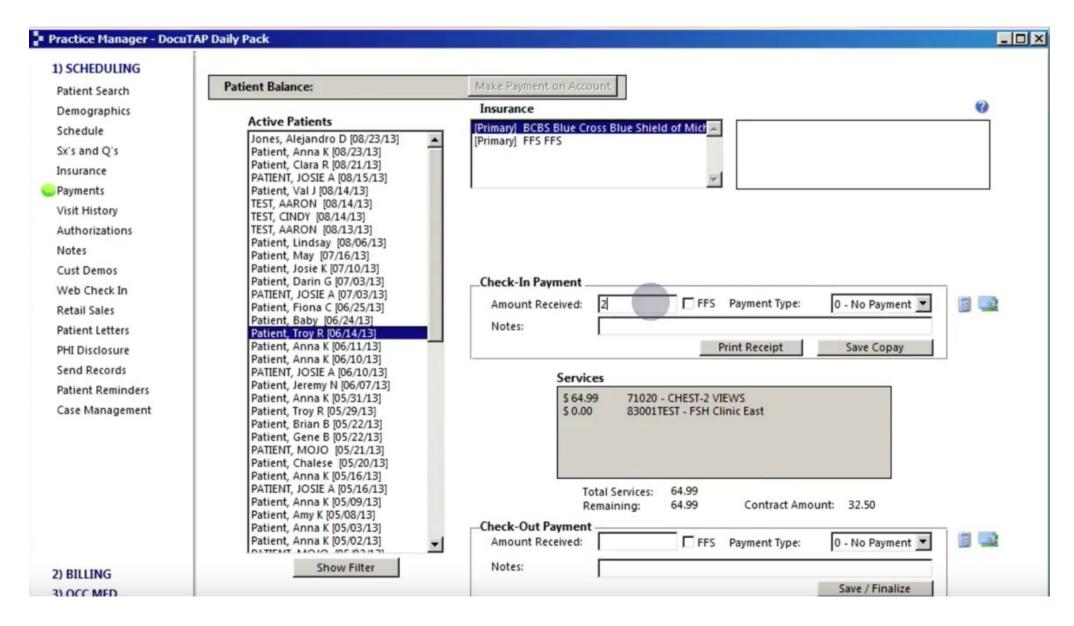

The platform also has practice management functionality that allows for online patient check-ins, a scheduling queue, real-time insurance verification, and easy-to-read customer receipts. There is also a patient portal that encourages patients to stay engaged in their care and a reporting tool, which allows clinic trends to be easily identified and improved upon.