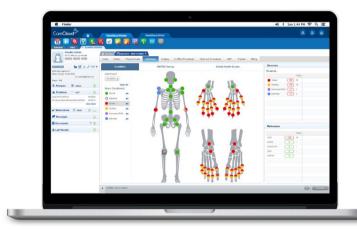

Elsewhere, CareCloud Charts offers revenue cycle management, a practice management module, a Meaningful-Use certified charting module to record patient information, and a patient engagement and social tool. This allows the physician to communicate with patients and work with peers to deliver the most effective medical practice.

## **SOFTWARE SCREENSHOTS**