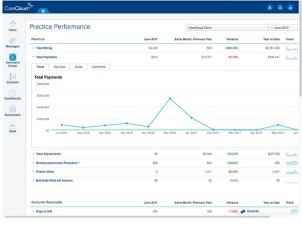

CareCloud Charts allows a high degree of both practitioner-specific and specialism-specific customization so that users get the benefit of a system tailored exactly to their needs. A range of extended functionality modules is available for practices to choose from, including telemedicine and Advanced Analytics - which provides a fast and flexible way to monitor and improve practices across the organization.

## **SOFTWARE SCREENSHOTS**