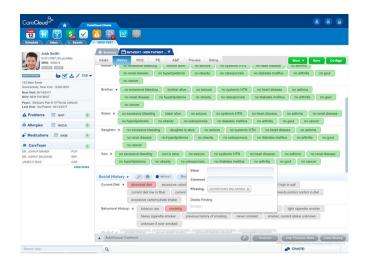

Elsewhere, CareCloud Charts offers revenue cycle management, a practice management module, a Meaningful-Use certified charting module to record patient information, and a patient engagement and social tool. This allows the physician to communicate with patients and work with peers to deliver the most effective medical practice.

## **SOFTWARE SCREENSHOTS**