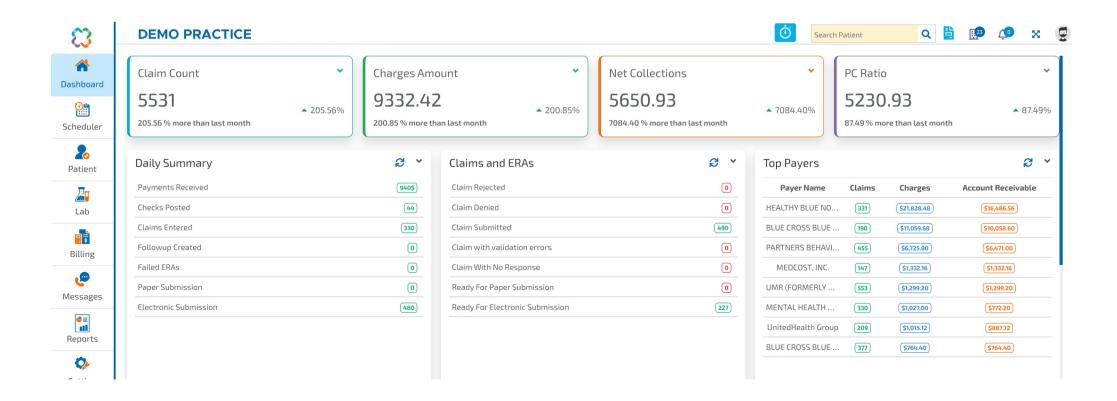

| ✓        |
| SOFTWARE FEATURES        |          |
| APPOINTMENT MANAGEMENT   | ×        |
| BILLING MANAGEMENT       | ×        |
| CLINICAL WORKFLOW        | ×        |
| DOCUMENT MANAGEMENT      | ✓        |
| EM CODING                | ✓        |
| INSURANCE AND CLAIMS     | ×        |
| LAB INTEGRATION          | ✓        |
| MEDICAL TEMPLATES        | ×        |
| PATIENT DEMOGRAPHICS     | ×        |
| PATIENT HISTORY          | ✓        |
| PATIENT PORTAL           | ✓        |
|                          |          |

| REFERRALS               | × |
|-------------------------|---|
| REPORTING AND ANALYTICS | × |
| SCHEDULING              | × |
| VOICE RECOGNITION       | × |
| E-PRESCRIPTION          | ✓ |
| FURTHER INFORMATION     |   |



## **SOFTWARE SCREENSHOTS**