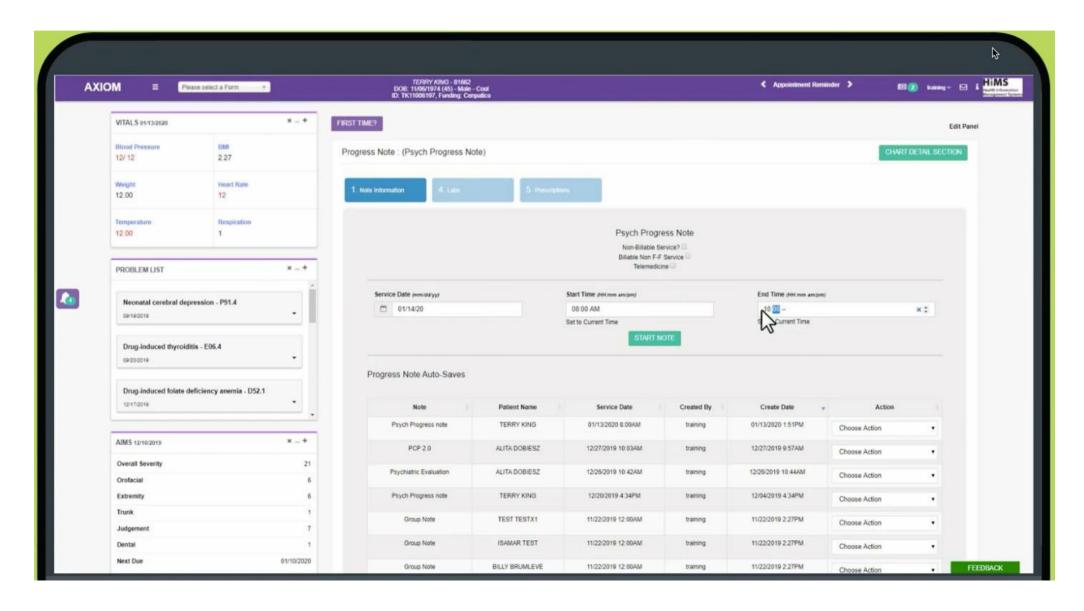

| × |

| 1-10 PHYSICIANS         | × |
|-------------------------|---|
| 11-50 PHYSICIANS        | ✓ |
| OVER 50 PHYSICIANS      | ✓ |
| SOFTWARE FEATURES       |   |
| APPOINTMENT MANAGEMENT  | ✓ |
| BILLING MANAGEMENT      | ✓ |
| CLINICAL WORKFLOW       | ✓ |
| DOCUMENT MANAGEMENT     | ✓ |
| EM CODING               | ✓ |
| INSURANCE AND CLAIMS    | ✓ |
| LAB INTEGRATION         | ✓ |
| MEDICAL TEMPLATES       | ✓ |
| PATIENT DEMOGRAPHICS    | ✓ |
| PATIENT HISTORY         | ✓ |
| PATIENT PORTAL          | ✓ |
| REFERRALS               | ✓ |
| REPORTING AND ANALYTICS | ✓ |
| SCHEDULING              | ✓ |
| VOICE RECOGNITION       | ✓ |
|                         | ✓ |

| E-PRESCRIPTION      |  |
|---------------------|--|
| FURTHER INFORMATION |  |



## **SOFTWARE SCREENSHOTS**