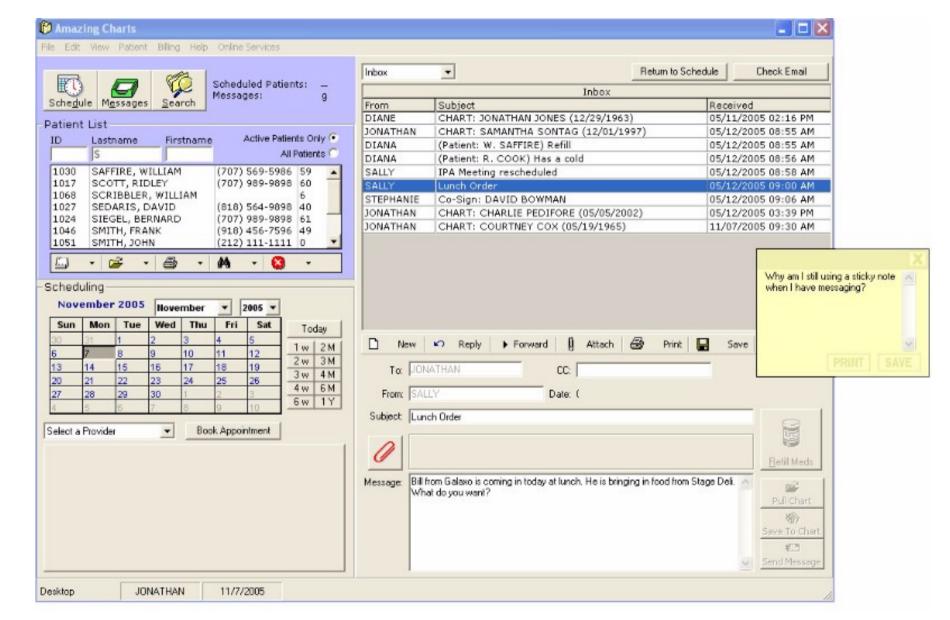

#### SOFTWARE SCREENSHOTS

| e   |                                       |                                       |                   |               |              |                   |       |                 |     |                     |                                                                                       |
|-----|---------------------------------------|---------------------------------------|-------------------|---------------|--------------|-------------------|-------|-----------------|-----|---------------------|---------------------------------------------------------------------------------------|
| emo | ographics                             | Summary Shee                          | t   Most Recer    | t Encounter   | Past Encou   | nters   Importe   | d     | tems Acc        | our | at Information      |                                                                                       |
|     | atient Info                           |                                       |                   |               |              | ormation          |       |                 |     |                     | í                                                                                     |
| SÅ  | FFIRE, WIL                            | LIAM 12/01/1945                       |                   |               |              |                   |       |                 |     |                     | Edit Demographic &                                                                    |
| SA  | 65 PHILLIP!<br>NOMA, CA<br>ferred by: |                                       |                   |               | NOT SET      | ALTH PLANS 6      | 464   | 1984961-4664    |     |                     | Insurance into                                                                        |
|     |                                       |                                       |                   |               |              |                   |       |                 |     |                     |                                                                                       |
|     |                                       | ce (4 encounters<br>02 PM (Annual Ess |                   |               | Place of Ser | vice              | _     |                 | _   | PoS                 | Bill ID: 360                                                                          |
| _   | CPT Code                              |                                       | Price             | Units         | ICD#1        | ICD#2             | _     | ICD#3           |     | ICD#4               | Print As                                                                              |
|     | 99396                                 | Modifier                              | \$165.00          | 1             | V20.0        | 401.9             |       | 296.22          |     | ILD#4               | Invoice                                                                               |
| ſ   | 93000                                 |                                       | \$55.00           | 1             | V70.0        | 401.9             |       | 296.22          |     |                     | This Invoice Only                                                                     |
|     |                                       |                                       |                   | -             |              |                   |       |                 |     |                     | All Invoices                                                                          |
|     |                                       |                                       |                   |               |              |                   |       |                 |     |                     | Include:                                                                              |
|     |                                       |                                       |                   |               |              |                   |       |                 |     |                     | ICD-9 code                                                                            |
|     |                                       |                                       |                   | -             |              |                   |       |                 |     |                     | CPT description                                                                       |
|     |                                       |                                       | _                 |               |              |                   |       |                 |     |                     | CMS1500                                                                               |
| De  | lete Selecte                          | d Row(s)                              | dd CPT            |               | D            | ouble-Click the C | PT    | or ICD field to | fin | d alternative codes |                                                                                       |
|     | Biling                                | Total Charges                         | Copav             | Rec'd Insur1  | Rec'd Insul2 | Rec'd Other       |       | Adjustments     |     | Balance Due         |                                                                                       |
|     | Notes                                 | \$220.00 -                            | \$0.00 -          | \$0.00        | \$0.00       | \$0.00            | -     | \$0.00          | -   | \$220.00            |                                                                                       |
|     |                                       | Payment<br>Details                    | ^<br>*            |               | ^<br>-       | ^<br>_            | ^ +   |                 | * + |                     |                                                                                       |
|     |                                       | ary for Patient (Doe                  | s Not Include Any |               | ONATHAN last |                   | ill . | data on 07/     | 27. | 709 04:11 PM        | Amazing Charts Practice<br>Management is currently in<br>development and coming soon. |
|     | otal Encour                           | ters: 4<br>Collected: \$0.00          | Total S           | ervices Charg | st \$695.00  | Aver              |       | Charge per F    |     | unter: \$173.75     | Save Changes                                                                          |
| Ľ   | or an Copays                          | Concent \$0.00                        | Totars            | uncer chag    |              | Aven              | 30    | criming being   | ~0  | unu. #173.75        |                                                                                       |