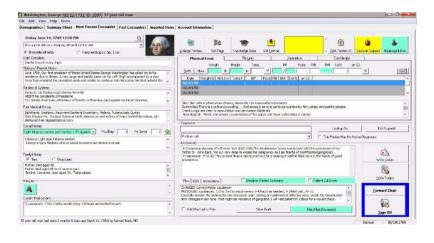

#### SOFTWARE SCREENSHOTS

| e   |                                       |                                       |                   |               |              |                   |       |                 |     |                     |                                                                                       |
|-----|---------------------------------------|---------------------------------------|-------------------|---------------|--------------|-------------------|-------|-----------------|-----|---------------------|---------------------------------------------------------------------------------------|
| emo | ographics                             | Summary Shee                          | t   Most Recer    | t Encounter   | Past Encou   | nters   Importe   | d     | tems Acc        | our | at Information      |                                                                                       |
|     | atient Info                           |                                       |                   |               |              | ormation          |       |                 |     |                     | í                                                                                     |
| SÅ  | FFIRE, WIL                            | LIAM 12/01/1945                       |                   |               |              |                   |       |                 |     |                     | Edit Demographic &                                                                    |
| SA  | 65 PHILLIP!<br>NOMA, CA<br>ferred by: |                                       |                   |               | NOT SET      | ALTH PLANS 6      | 464   | 1984961-4664    |     |                     | Insurance into                                                                        |
|     |                                       |                                       |                   |               |              |                   |       |                 |     |                     |                                                                                       |
|     |                                       | ce (4 encounters<br>02 PM (Annual Ess |                   |               | Place of Ser | vice              | _     |                 | _   | PoS                 | Bill ID: 360                                                                          |
| _   | CPT Code                              |                                       | Price             | Units         | ICD#1        | ICD#2             | _     | ICD#3           |     | ICD#4               | Print As                                                                              |
|     | 99396                                 | Modifier                              | \$165.00          | 1             | V20.0        | 401.9             |       | 296.22          |     | ILD#4               | Invoice                                                                               |
| ſ   | 93000                                 |                                       | \$55.00           | 1             | V70.0        | 401.9             |       | 296.22          |     |                     | This Invoice Only                                                                     |
|     |                                       |                                       |                   | -             |              |                   |       |                 |     |                     | All Invoices                                                                          |
|     |                                       |                                       |                   |               |              |                   |       |                 |     |                     | Include:                                                                              |
|     |                                       |                                       |                   |               |              |                   |       |                 |     |                     | ICD-9 code                                                                            |
|     |                                       |                                       |                   | -             |              |                   |       |                 |     |                     | CPT description                                                                       |
|     |                                       |                                       | _                 |               |              |                   |       |                 |     |                     | CMS1500                                                                               |
| De  | lete Selecte                          | d Row(s)                              | dd CPT            |               | D            | ouble-Click the C | PT    | or ICD field to | fin | d alternative codes |                                                                                       |
|     | Biling                                | Total Charges                         | Copav             | Rec'd Insur1  | Rec'd Insul2 | Rec'd Other       |       | Adjustments     |     | Balance Due         |                                                                                       |
|     | Notes                                 | \$220.00 -                            | \$0.00 -          | \$0.00        | \$0.00       | \$0.00            | -     | \$0.00          | -   | \$220.00            |                                                                                       |
|     |                                       | Payment<br>Details                    | ^<br>*            |               | ^<br>-       | ^<br>_            | ^ +   |                 | * + |                     |                                                                                       |
|     |                                       | ary for Patient (Doe                  | s Not Include Any |               | ONATHAN last |                   | ill . | data on 07/     | 27. | 709 04:11 PM        | Amazing Charts Practice<br>Management is currently in<br>development and coming soon. |
|     | otal Encour                           | ters: 4<br>Collected: \$0.00          | Total S           | ervices Charg | st \$695.00  | Aver              |       | Charge per F    |     | unter: \$173.75     | Save Changes                                                                          |
| Ľ   | or an Copays                          | Concent \$0.00                        | Totars            | uncer chag    |              | Aven              | 30    | criming being   | ~0  | unu. #173.75        |                                                                                       |