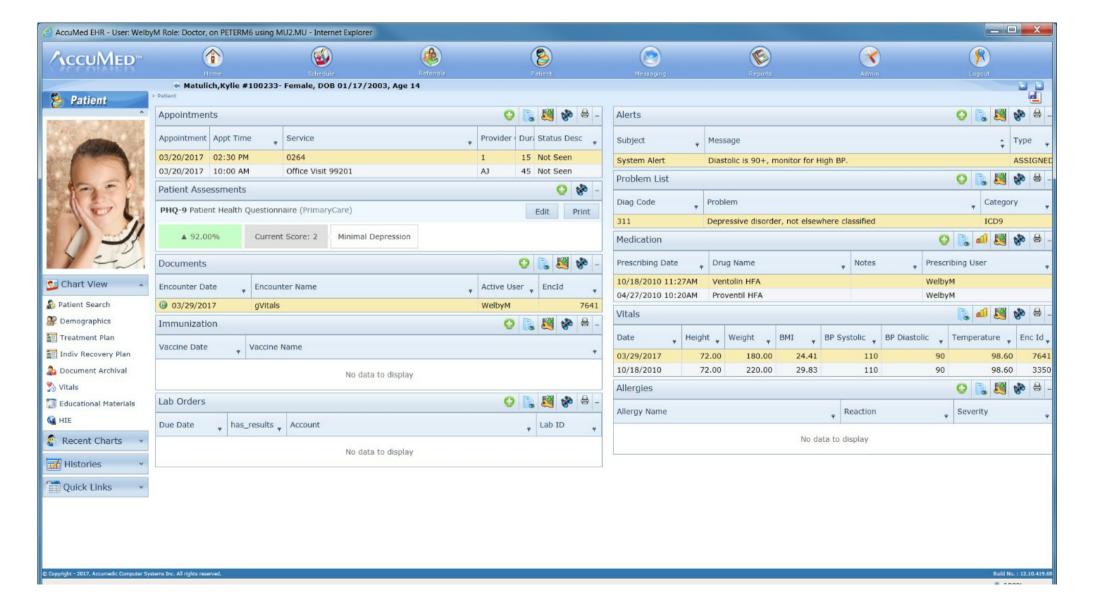

## **SOFTWARE SCREENSHOTS**

| 96         | ACCUMEDIC Good Morning                            |               |                   |          |  |  |  |
|------------|---------------------------------------------------|---------------|-------------------|----------|--|--|--|
|            |                                                   | Documents     |                   |          |  |  |  |
| 18 M       | Document                                          | Program       | Date Assigned Co. | mpleted  |  |  |  |
|            | General Contact                                   | Mental Health |                   | <b>~</b> |  |  |  |
| ome        | gVitals                                           | Mental Health |                   | <b>~</b> |  |  |  |
| mographics | Healthix Authorization                            | Mental Health | 5/17/2023         | <b>~</b> |  |  |  |
| ssages     | NY Quitline Referral                              | Mental Health |                   | ×        |  |  |  |
| ssages     | NYSCRI Admission Note                             | Mental Health |                   | ×        |  |  |  |
| cuments    | NYSCRI Discharge Summary Plan                     | Mental Health |                   | ×        |  |  |  |
| als        | NYSCRI Legal Involvement and History Addendum     | Mental Health |                   | ×        |  |  |  |
| endments   | NYSCRI Legal Status Addendum                      | Mental Health |                   | X        |  |  |  |
|            | NYSCRI Mental Status Exam                         | Mental Health |                   | ×        |  |  |  |
| -CDA       | NYSCRI Military Assessment for Significant Others | Mental Health |                   | ×        |  |  |  |
| ess Log    | PSYCKES                                           | Mental Health |                   | ×        |  |  |  |
| sword      | welcome page                                      | Mental Health | 9/18/2023         | <b>V</b> |  |  |  |